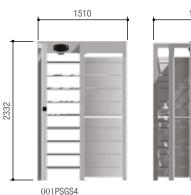

#### **Dimensions** (mm)

| lecnnical teatures          |                 |                       |               |
|-----------------------------|-----------------|-----------------------|---------------|
| MODELS                      | PSH <b>PS01</b> | PSG <b>S3 • PSGS4</b> | PSGD3 • PSGD4 |
| Protection rating (IP)      | 44              | 44                    | 44            |
| Power supply (V - 50/60 Hz) | -               | 120 - 230 AC          | 120 - 230 AC  |
| Operating power supply (V)  | -               | 24 DC                 | 24 DC         |
| Current draw (mA)           | -               | 223                   | 446           |
| Weight (kg)                 | 400             | 350                   | 650           |
| Operating temperature (°C)  | -20 ÷ +55       | -20 ÷ +55             | -20 ÷ +55     |
|                             |                 |                       |               |