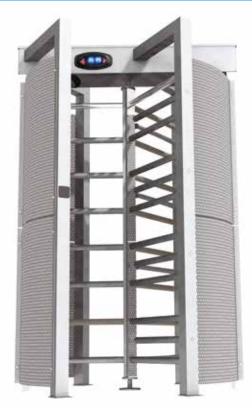

# Guardian **High security turnstiles**

## The high security system for access control in high traffic flow situations

- . Guardian is the perfect solution if you need to secure large entrances, even if not manned, with high pedestrian flows.
- Also designed for outdoor use, Guardian can be used in . airports, ports, large companies, underground systems, railway stations and stadiums.
- Guardian is the high performance full height turnstile, perfect for environments where security is an essential requirement.
- Its sturdy structure and pleasing design on one hand make it a powerful deterrent for crime and on the other offer total user protection.
- Durability and reliability are guaranteed, even outdoors, thanks to the galvanised steel body and the special epoxy paint, which makes it resistant even in areas subject to corrosive agents.