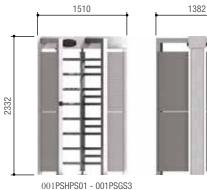

#### **Dimensions** (mm)

| lecnnical teatures          |                 |                       |               |
|-----------------------------|-----------------|-----------------------|---------------|
| MODELS                      | PSH <b>PS01</b> | PSG <b>S3 • PSGS4</b> | PSGD3 • PSGD4 |
| Protection rating (IP)      | 44              | 44                    | 44            |
| Power supply (V - 50/60 Hz) | -               | 120 - 230 AC          | 120 - 230 AC  |
| Operating power supply (V)  | -               | 24 DC                 | 24 DC         |
| Current draw (mA)           | -               | 223                   | 446           |
| Weight (kg)                 | 400             | 350                   | 650           |
| Operating temperature (°C)  | -20 ÷ +55       | -20 ÷ +55             | -20 ÷ +55     |
|                             |                 |                       |               |