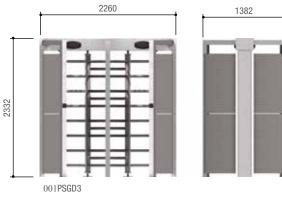

#### **Dimensions** (mm)

| lecnnical teatures          |                 |                       |               |
|-----------------------------|-----------------|-----------------------|---------------|
| MODELS                      | PSH <b>PS01</b> | PSG <b>S3 • PSGS4</b> | PSGD3 • PSGD4 |
| Protection rating (IP)      | 44              | 44                    | 44            |
| Power supply (V - 50/60 Hz) | -               | 120 - 230 AC          | 120 - 230 AC  |
| Operating power supply (V)  | -               | 24 DC                 | 24 DC         |
| Current draw (mA)           | -               | 223                   | 446           |
| Weight (kg)                 | 400             | 350                   | 650           |
| Operating temperature (°C)  | -20 ÷ +55       | -20 ÷ +55             | -20 ÷ +55     |
|                             |                 |                       |               |