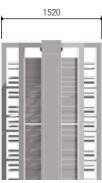

#### **Dimensions** (mm)

#### Technical features

|      |    | - |  |
|------|----|---|--|
| . 15 | 20 |   |  |
|      |    |   |  |