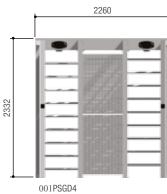

#### **Dimensions** (mm)

#### Technical features

|      |    | - |  |
|------|----|---|--|
| . 15 | 20 |   |  |
|      |    |   |  |