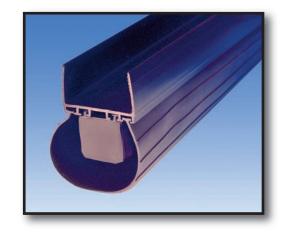

### About the Clima-GUARD...

This pressure sensitive electric edge was designed to provide a tight weather seal for doors having uneven thresholds, thus eliminating the risk of damaging the edge from over-compression. It is manufactured to user specifications for length and outlet location. When touch activated, the Clima-GUARD sends an immediate signal to stop and/or reverse operations depending upon your particular application. This sensing edge retrofits easily to 2" sectional doors.

#### **FUNCTIONAL BENEFITS:**

- Amends structural imperfections of the door threshold and provides for a tighter seal
- Eliminates risk of damaging an edge from over-compression of an uneven door
- Optional Yellow Loop Seal color provides visual recognition of hazardous area
- Touch Sensitive Signalling
- Easy to Install