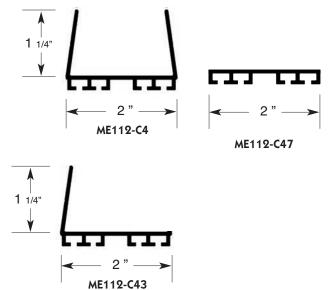

#### **Mounting Channel:**

#### Mechanical Diagrams:

Clima-GUARD\_Spec\_20150630