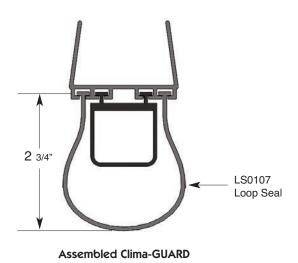

mal care is required for the Clima-GUARD since it is manufactured with only the most durable materials and the highest quality control standards. However, Sensing Edges should be examined regularly for cuts or punctures which could damage internal components. Check wiring to be sure connections are secure. When properly maintained, the Clima-GUARD offers years of trouble free operations.

#### **Mounting Channel:**



#### Warranty

We will replace within one year of shipment from our factory, any sensing edge subject to normal use which is found to have defective materials or workmanship, as determined solely by our factory representative. Replacements will be shipped to you freight collect. This warranty is void where evidence of misuse or abuse is present.

#### Mechanical Diagrams:







Clima-GUARD\_Spec\_20150630