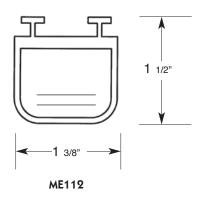

#### **Mounting Channel:**

#### Mechanical Diagrams:

Clima-GUARD\_Spec\_20150630